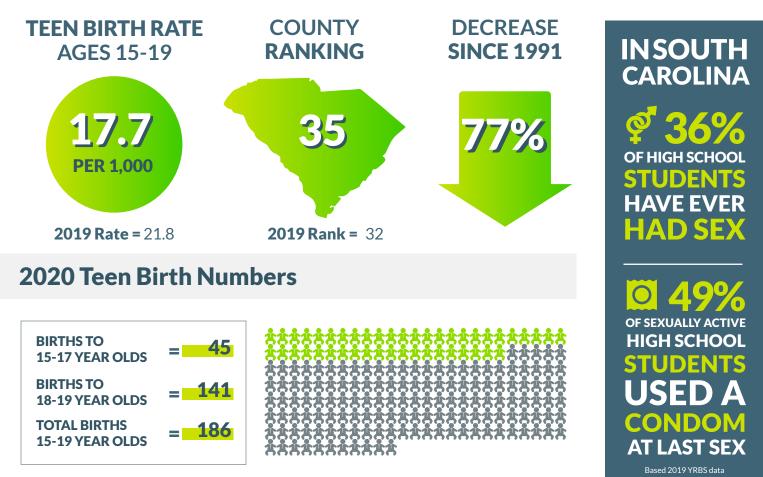

## 2020 Teen Birth Rate

Total number of births to South Carolina teens (ages 15-19) = 3,069 (rate: 19.3 per 1,000).